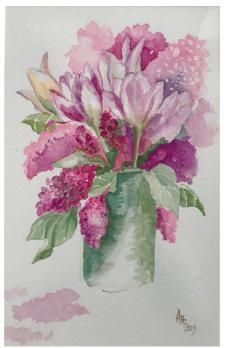

## **The Women of Wintershall**

An exhibition of watercolours and other crafts and ceramics by Ann Hutley and by her daughters Charlotte de Klee, Henri Fiddian Green and granddaughters Melissa Hutley, Rebecca Hutley, Lara Stibbard, Annie Rose and Marigold Fiddian Green, Iona and Isabella Hutley