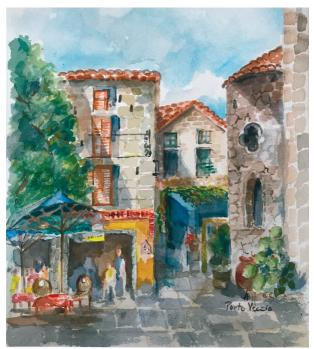

## **The Women of Wintershall**

An exhibition of watercolours and other crafts and ceramics by Ann Hutley and by her daughters Charlotte de Klee, Henri Fiddian Green and granddaughters Melissa Hutley, Rebecca Hutley, Lara Stibbard, Annie Rose and Marigold Fiddian Green, Iona and Isabella Hutley